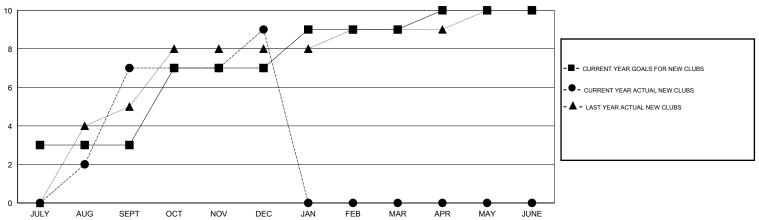

#### GOALS AND ACTUAL NEW CLUBS CUMULATIVE

## GMT: KAMLESH JAIN LOCATION INDIA GMT CA 6

|               |                  | Clubs             |                  |                  | Members RESULTS FOR 2015-2016 |                    |                                     |                    |                  |
|---------------|------------------|-------------------|------------------|------------------|-------------------------------|--------------------|-------------------------------------|--------------------|------------------|
|               | RESUL            | LTS FOR 2015-2016 | <b>i</b>         |                  |                               |                    |                                     |                    |                  |
| QUARTER       | NEW CLUB<br>GOAL | NEW CLUBS         | DROPPED<br>CLUBS | NET<br>GAIN/LOSS | QUARTER                       | NEW MEMBER<br>GOAL | CHARTER AND<br>NEW MEMBERS<br>ADDED | DROPPED<br>MEMBERS | NET<br>GAIN/LOSS |
| JULY/AUG/SEPT | 3                | 7                 | 1                | 6                | JULY/AUG/SEPT                 | 150                | 399                                 | 168                | 231              |
| OCT/NOV/DEC   | 4                | 2                 | 1                | 1                | OCT/NOV/DEC                   | 370                | 218                                 | 163                | 55               |
| JAN/FEB/MAR   | 2                | 0                 | 0                | 0                | JAN/FEB/MAR                   | 200                | 0                                   | 0                  | 0                |
| APR/MAY/JUNE  | 1                | 0                 | 0                | 0                | APR/MAY/JUNE                  | 125                | 0                                   | 0                  | 0                |