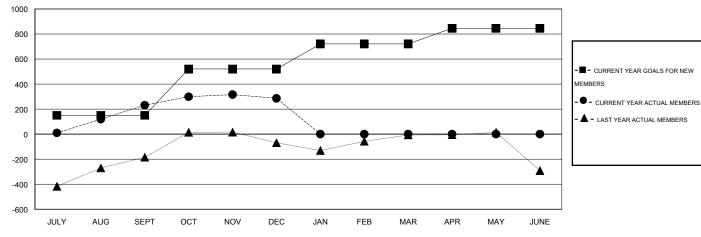

#### GOALS AND ACTUAL MEMBERS CUMULATIVE

| DROPPED MEMBERS          |     | 75 CLUBS OF 140 ADDED 1 OR MORE<br>NEW MEMBERS | GENDER DISTRIBUTION           MALE         4,715 (83.57%)           FEMALE         927 (16.43%) |   |       |
|--------------------------|-----|------------------------------------------------|-------------------------------------------------------------------------------------------------|---|-------|
| DROPPED MEMBERS          | 8   |                                                |                                                                                                 |   |       |
| DECEASED  CLUB CANCELLED | 37  | CLICK HERE FOR HEALTH ASSESSMENT DATA          | FAMILY UNIT MEMBERS                                                                             |   | 1,485 |
| OTHER                    | 286 | 100000000000000000000000000000000000000        | HEAD OF HOUSEHOLD                                                                               |   | 699   |
| TOTAL                    | 331 |                                                | NON-HEAD OF HOUSEHOLD                                                                           | ) | 786   |

## GMT: KAMLESH JAIN LOCATION INDIA GMT CA 6

|               |                  | Clubs             |                  |                  | Members RESULTS FOR 2015-2016 |                    |                                     |                    |                  |
|---------------|------------------|-------------------|------------------|------------------|-------------------------------|--------------------|-------------------------------------|--------------------|------------------|
|               | RESUL            | LTS FOR 2015-2016 | <b>i</b>         |                  |                               |                    |                                     |                    |                  |
| QUARTER       | NEW CLUB<br>GOAL | NEW CLUBS         | DROPPED<br>CLUBS | NET<br>GAIN/LOSS | QUARTER                       | NEW MEMBER<br>GOAL | CHARTER AND<br>NEW MEMBERS<br>ADDED | DROPPED<br>MEMBERS | NET<br>GAIN/LOSS |
| JULY/AUG/SEPT | 3                | 7                 | 1                | 6                | JULY/AUG/SEPT                 | 150                | 399                                 | 168                | 231              |
| OCT/NOV/DEC   | 4                | 2                 | 1                | 1                | OCT/NOV/DEC                   | 370                | 218                                 | 163                | 55               |
| JAN/FEB/MAR   | 2                | 0                 | 0                | 0                | JAN/FEB/MAR                   | 200                | 0                                   | 0                  | 0                |
| APR/MAY/JUNE  | 1                | 0                 | 0                | 0                | APR/MAY/JUNE                  | 125                | 0                                   | 0                  | 0                |